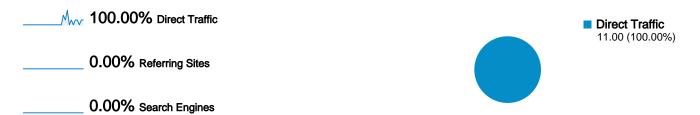

### All traffic sources sent a total of 11 visits

## **Top Traffic Sources**

| Sources           | Visits | % visits | Keywords | Visits                          | % visits |
|-------------------|--------|----------|----------|---------------------------------|----------|
| (direct) ((none)) | 11     | 100.00%  |          | There is no data for this view. |          |