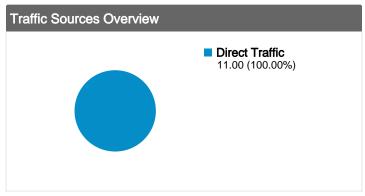

### All traffic sources sent a total of 11 visits

## **Top Traffic Sources**

| Sources           | Visits | % visits | Keywords | Visits                          | % visits |
|-------------------|--------|----------|----------|---------------------------------|----------|
| (direct) ((none)) | 11     | 100.00%  |          | There is no data for this view. |          |