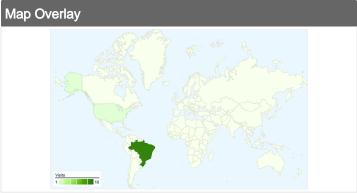

### 11 visits came from 2 countries/territories

| Site Usage                         |                                                  |                                                       |             |                                                       |                          |                                                           |  |
|------------------------------------|--------------------------------------------------|-------------------------------------------------------|-------------|-------------------------------------------------------|--------------------------|-----------------------------------------------------------|--|
| Visits 11 % of Site Total: 100.00% | Pages/Visit<br>1.91<br>Site Avg:<br>1.91 (0.00%) | Avg. Time on Site 00:00:53 Site Avg: 00:00:53 (0.00%) |             | % New Visits<br>81.82%<br>Site Avg:<br>81.82% (0.00%) | <b>54.55</b><br>Site Avg | <b>Bounce Rate 54.55%</b> Site Avg: <b>54.55%</b> (0.00%) |  |
| Country/Territory                  |                                                  | Visits                                                | Pages/Visit | Avg. Time on<br>Site                                  | % New Visits             | Bounce Rate                                               |  |
| Brazil                             |                                                  | 10                                                    | 1.90        | 00:00:55                                              | 80.00%                   | 60.00%                                                    |  |
| United States                      |                                                  | 1                                                     | 2.00        | 00:00:30                                              | 100.00%                  | 0.00%                                                     |  |
|                                    |                                                  |                                                       |             |                                                       |                          | 1 - 2 of 2                                                |  |