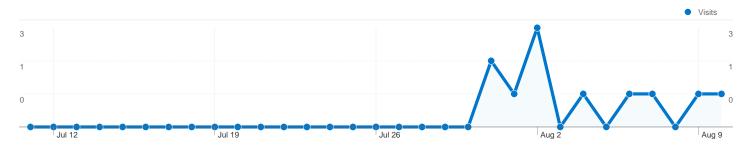

#### Site Usage

M√v 11 Visits

**1 21** Pageviews

 $\mathcal{N}$  00:00:53 Avg. Time on Site

1.91 Pages/Visit

W 81.82% % New Visits

| Content Overview |           |             |
|------------------|-----------|-------------|
| Pages            | Pageviews | % Pageviews |
| 1                | 15        | 71.43%      |
| /Index.html      | 6         | 28.57%      |

## 9 people visited this site

\_\_\_\_\_\_9 Absolute Unique Visitors

21 Pageviews

1.91 Average Pageviews

 $\sqrt{\phantom{0}}$  00:00:53 Time on Site