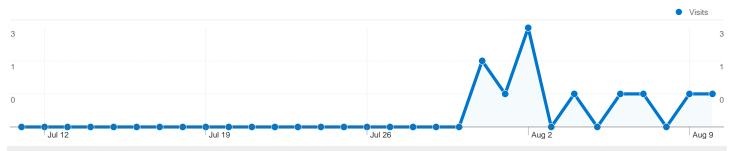

### Pages on this site were viewed a total of 21 times

√ 21 Pageviews

√√ 14 Unique Views