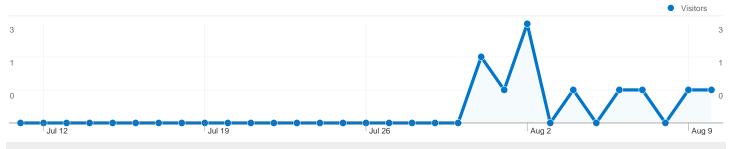

#### Site Usage

M√v 11 Visits

**1 21** Pageviews

 $\mathcal{N}$  00:00:53 Avg. Time on Site

1.91 Pages/Visit

W 81.82% % New Visits

| Content Overview |           |             |
|------------------|-----------|-------------|
| Pages            | Pageviews | % Pageviews |
| 1                | 15        | 71.43%      |
| /Index.html      | 6         | 28.57%      |

## 9 people visited this site

\_\_\_\_\_\_9 Absolute Unique Visitors

21 Pageviews

1.91 Average Pageviews

 $\sqrt{\phantom{0}}$  00:00:53 Time on Site