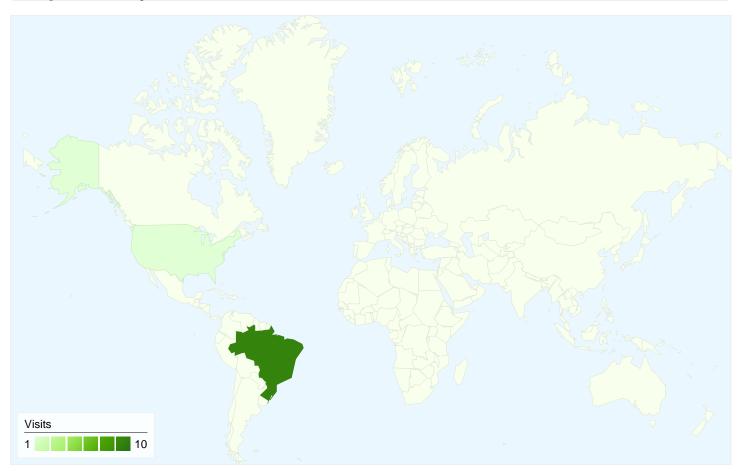

### 11 visits came from 2 countries/territories

| Site Usage                         |                                                  |                                                       |             |                                                       |                          |                                                           |  |
|------------------------------------|--------------------------------------------------|-------------------------------------------------------|-------------|-------------------------------------------------------|--------------------------|-----------------------------------------------------------|--|
| Visits 11 % of Site Total: 100.00% | Pages/Visit<br>1.91<br>Site Avg:<br>1.91 (0.00%) | Avg. Time on Site 00:00:53 Site Avg: 00:00:53 (0.00%) |             | % New Visits<br>81.82%<br>Site Avg:<br>81.82% (0.00%) | <b>54.55</b><br>Site Avg | <b>Bounce Rate 54.55%</b> Site Avg: <b>54.55%</b> (0.00%) |  |
| Country/Territory                  |                                                  | Visits                                                | Pages/Visit | Avg. Time on<br>Site                                  | % New Visits             | Bounce Rate                                               |  |
| Brazil                             |                                                  | 10                                                    | 1.90        | 00:00:55                                              | 80.00%                   | 60.00%                                                    |  |
| United States                      |                                                  | 1                                                     | 2.00        | 00:00:30                                              | 100.00%                  | 0.00%                                                     |  |
|                                    |                                                  |                                                       |             |                                                       |                          | 1 - 2 of 2                                                |  |