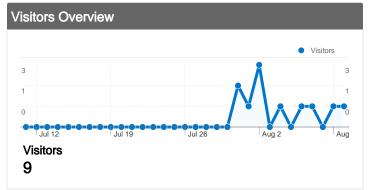

## 9 people visited this site

\_\_\_\_\_\_9 Absolute Unique Visitors

21 Pageviews

1.91 Average Pageviews

 $\sqrt{\phantom{0}}$  00:00:53 Time on Site

### Pages on this site were viewed a total of 21 times

√ 21 Pageviews

√√ 14 Unique Views